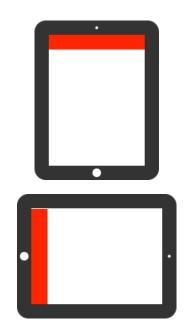

## → Image banners

| Features             | Requirements     |
|----------------------|------------------|
| Pixel                | 320 x 50 pixels  |
| Format               | .gif, .png, .jpg |
| Length               | <30 sec          |
| Animated GIF         | <5 Fps           |
| File size (basic)    | <50 KB           |
| File size (enhanced) | <50 KB           |