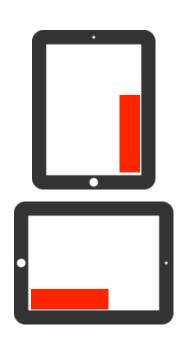

#### → Leaderboard

| Features             | Requirements     |
|----------------------|------------------|
| Pixel                | 728 x 90 pixels  |
| Format               | .gif, .png, .jpg |
| Length               | <30 sec          |
| Animated GIF         | <5 Fps           |
| File size (basic)    | <50 KB           |
| File size (enhanced) | <50 KB           |

## → Skyscraper

| Features             | Requirements     |
|----------------------|------------------|
| Pixel                | 120 x 600 pixels |
| Format               | .gif, .png, .jpg |
| Length               | <30 sec          |
| Animated GIF         | <5 Fps           |
| File size (basic)    | <50 KB           |
| File size (enhanced) | <50 KB           |