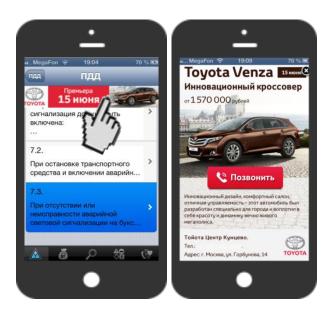

#### Ad interactions

After user clicks on a banner, we support the following actions:

→ App download

→ Landing page with further information

Landing page motivating to directly call

→ Landing page motivating to watch a video

Landing page with geo information, store locator

Landing page with motivation to sign-up