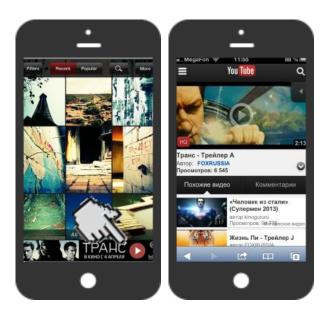

#### Ad interactions

After user clicks on a banner, we support the following actions:

→ App download

→ Landing page with further information

Landing page motivating to directly call

→ Landing page motivating to watch a video

Landing page with geo information, store locator

Landing page with motivation to sign-up