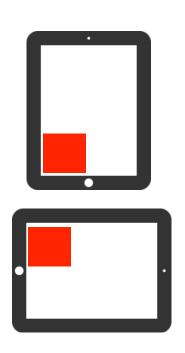

## → Medium rectangle

| Features             | Requirements     |
|----------------------|------------------|
| Pixel                | 300 x 250 pixels |
| Format               | .gif, .png, .jpg |
| Length               | <30 sec          |
| Animated GIF         | <5 Fps           |
| File size (basic)    | <50 KB           |
| File size (enhanced) | <50 KB           |

#### → Medium rectangle

| Features             | Requirements     |
|----------------------|------------------|
| Pixel                | 300 x 250 pixels |
| Format               | .gif, .png, .jpg |
| Length               | <30 sec          |
| Animated GIF         | <5 Fps           |
| File size (basic)    | <50 KB           |
| File size (enhanced) | <50 KB           |