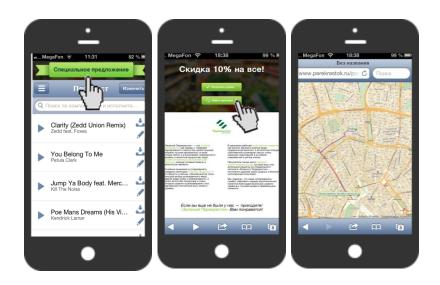

#### Ad interactions

After user clicks on a banner, we support the following actions:

→ App download

→ Landing page with further information

Landing page motivating to directly call

→ Landing page motivating to watch a video

Landing page with geo information, store locator

Landing page with motivation to sign-up